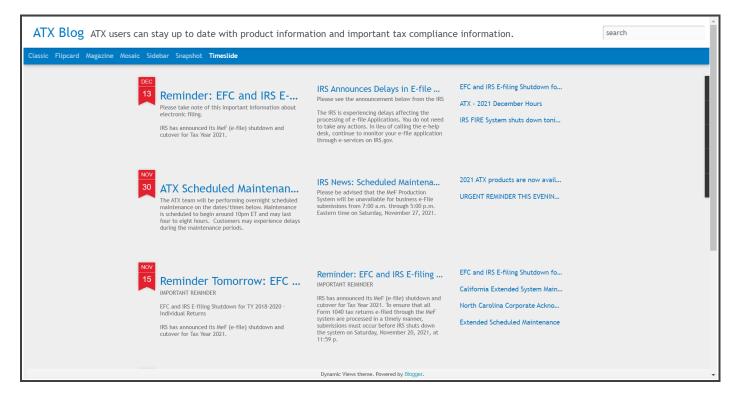

## Visit the ATX Blog

The ATX Blog provides news and alerts regarding your program, as well as information from the IRS or states.

To access the ATX blog:

1. From the Find Answers section, click Visit the ATX Blog.

ATX Solution Center displays the page.

2. Click the title of any article to view the content.