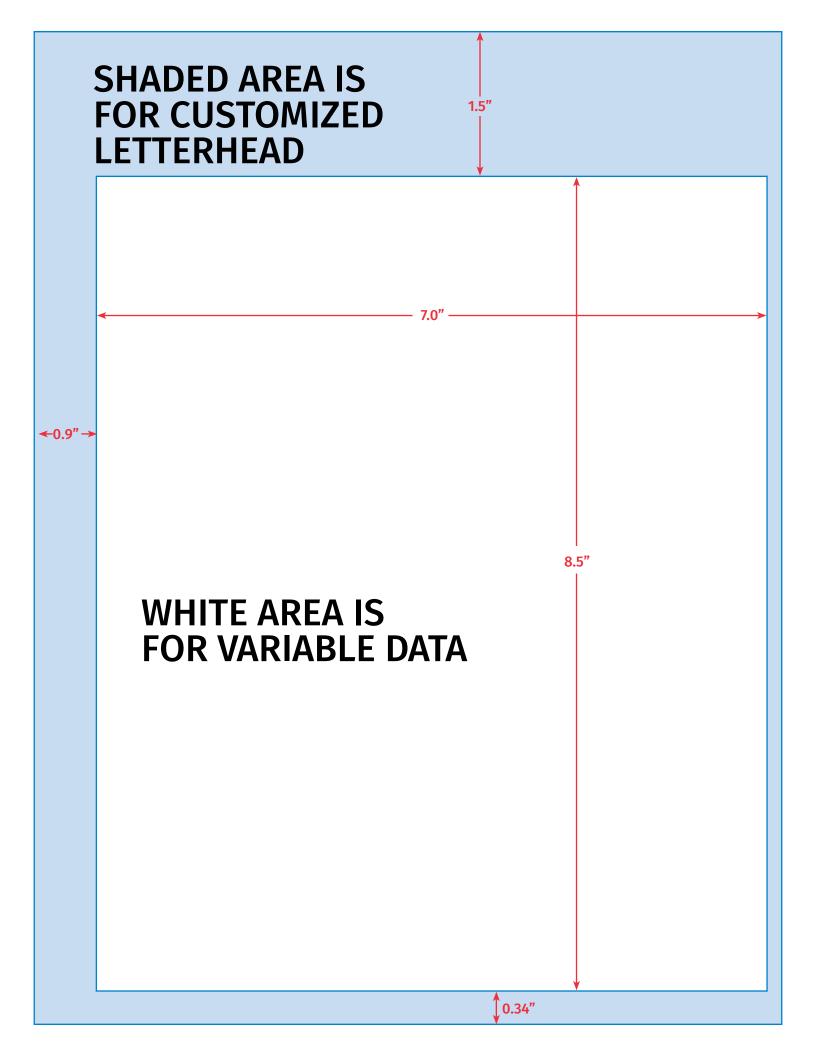

| CCH <sup>®</sup> ProSystem fx <sup>®</sup> Tax Customized Letterhead Order Form<br>Submit order form: Support.CCH.com/ticket<br>Please enter "Letterhead: Your Account Number" in the Issue Summary field.<br>Attach your custom letterhead as a PDF, JPG, Microsoft Word or other image file. |                                                                                                                                                               |                               |                                | Order #:                             |
|------------------------------------------------------------------------------------------------------------------------------------------------------------------------------------------------------------------------------------------------------------------------------------------------|---------------------------------------------------------------------------------------------------------------------------------------------------------------|-------------------------------|--------------------------------|--------------------------------------|
|                                                                                                                                                                                                                                                                                                |                                                                                                                                                               |                               |                                |                                      |
|                                                                                                                                                                                                                                                                                                |                                                                                                                                                               |                               |                                | OPP ID:                              |
|                                                                                                                                                                                                                                                                                                |                                                                                                                                                               |                               |                                | <b>Billing Information</b> (All Fiel |
| Attention                                                                                                                                                                                                                                                                                      |                                                                                                                                                               |                               |                                |                                      |
|                                                                                                                                                                                                                                                                                                |                                                                                                                                                               |                               |                                |                                      |
|                                                                                                                                                                                                                                                                                                |                                                                                                                                                               | Private P.O. Box/Mail Station |                                |                                      |
| Street Address                                                                                                                                                                                                                                                                                 |                                                                                                                                                               |                               |                                |                                      |
|                                                                                                                                                                                                                                                                                                |                                                                                                                                                               |                               |                                |                                      |
|                                                                                                                                                                                                                                                                                                | St                                                                                                                                                            |                               |                                |                                      |
|                                                                                                                                                                                                                                                                                                | Ε>                                                                                                                                                            |                               |                                |                                      |
| Contact Information (Your                                                                                                                                                                                                                                                                      | Customized Letterhead will be conveniently                                                                                                                    | sent via email.)              |                                |                                      |
| Contact Name                                                                                                                                                                                                                                                                                   |                                                                                                                                                               |                               | Phone                          |                                      |
| Email (Required)                                                                                                                                                                                                                                                                               |                                                                                                                                                               |                               |                                |                                      |
| Please review the letterhead                                                                                                                                                                                                                                                                   | artwork specifications carefully to pr                                                                                                                        | ovide the best pos            | sible reproduction of your fir | m's letterhead.                      |
| Customized Letterhead R                                                                                                                                                                                                                                                                        | equirements                                                                                                                                                   |                               |                                |                                      |
|                                                                                                                                                                                                                                                                                                | ground provides the best contrast and                                                                                                                         |                               |                                |                                      |
| • Your letterhead must fit v                                                                                                                                                                                                                                                                   | int differently depending on the type<br>within the shaded area of the specific<br>space removed to accommodate our                                           | ation template for            |                                |                                      |
|                                                                                                                                                                                                                                                                                                | st have a minimum of 2MB of RAM.                                                                                                                              |                               |                                |                                      |
| Order Type (Please allow 5-7                                                                                                                                                                                                                                                                   | business davs for processina.)                                                                                                                                |                               |                                |                                      |
| " New Letterhead                                                                                                                                                                                                                                                                               | \$1060 (109010)                                                                                                                                               |                               |                                |                                      |
| " Revised Letterhead*                                                                                                                                                                                                                                                                          | \$675 (109015)                                                                                                                                                |                               |                                |                                      |
| *Please specify revision details                                                                                                                                                                                                                                                               | s. Changed logos and/or major text changes                                                                                                                    | s are considered New          | Letterhead orders.             |                                      |
| Payment Options                                                                                                                                                                                                                                                                                |                                                                                                                                                               |                               |                                |                                      |
| □ Bill my existing Account                                                                                                                                                                                                                                                                     | Number:                                                                                                                                                       |                               |                                |                                      |
| form and the terms and                                                                                                                                                                                                                                                                         | :<br>wledges and agrees that Customer ha<br>conditions of the CCH <sup>®</sup> ProSystem fx <sup>®</sup><br><mark>stemfxAgreements.</mark> The parties also a | Master Software L             | icense Agreement incorporate   | ed herein and located at             |
| Signature                                                                                                                                                                                                                                                                                      |                                                                                                                                                               |                               | Date                           |                                      |
| NOLTERS KLUWER USE O                                                                                                                                                                                                                                                                           | NLY                                                                                                                                                           |                               |                                |                                      |
| Account Rep                                                                                                                                                                                                                                                                                    |                                                                                                                                                               |                               | Division/Territory             | Market/Segment                       |